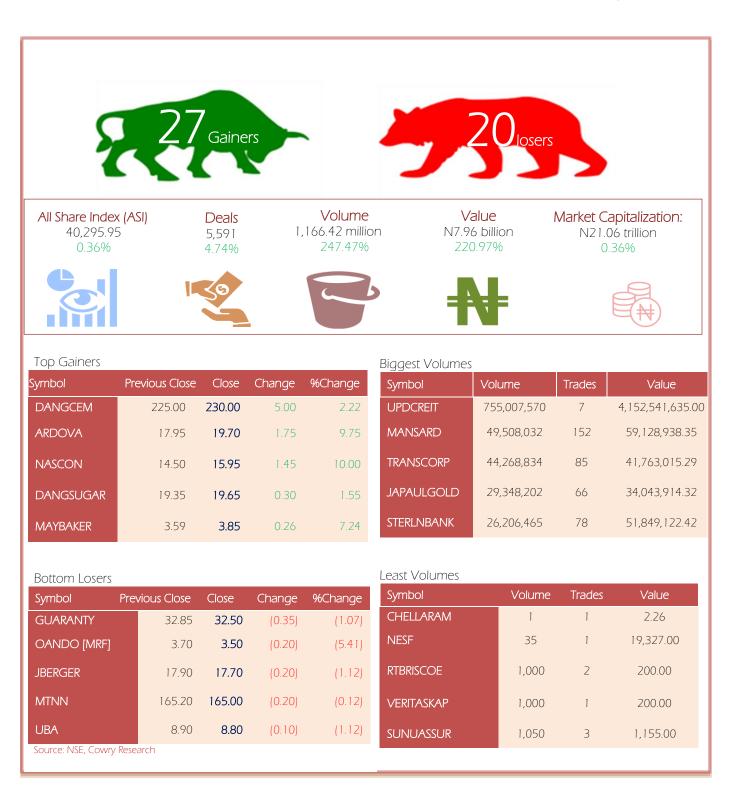

MPR: 11.50% Nov'20 Inflation Rate: 14.89% Q3 2020 Real GDP: -3.62%

| ACCADEMY         0.35         0.34         0.34         0.01         (2.80)         13         17.62.97         604.44.41           ACADEMY         0.30         0.30         0.30         0.30         0.30         0.30         0.30         0.30         0.30         0.30         0.30         0.30         0.30         0.30         0.30         0.30         0.30         0.30         0.30         0.30         0.35         15.674.160         141.219.053.00           ARRELAFIN         81.80         851.80         851.80         851.80         851.80         851.80         851.80         851.80         851.80         851.80         851.80         851.80         851.80         851.80         851.80         851.80         851.80         851.80         851.80         851.80         851.80         851.80         851.80         851.80         851.80         851.80         851.80         851.80         851.80         851.80         851.80         851.80         851.80         851.80         851.80         851.80         851.80         851.80         851.81         80.83         81.83         81.83         81.83         81.83         81.83         81.83         81.83         81.83         81.83         81.83         81.83                                                                                                                                                  | Symbol         | P. Close | High   | Low    | Close  | Change | %Change | Trades | Volume     | Value          |
|-----------------------------------------------------------------------------------------------------------------------------------------------------------------------------------------------------------------------------------------------------------------------------------------------------------------------------------------------------------------------------------------------------------------------------------------------------------------------------------------------------------------------------------------------------------------------------------------------------------------------------------------------------------------------------------------------------------------------------------------------------------------------------------------------------------------------------------------------------------------------------------------------------------------------------------------------------------------------------------------------------------------------------------------------------------------------------------------------------------------------------------------------------------------------------------------------------------------------------------------------------------------------------------------------------------------------------------------------------------------------------------------------------------------------------|----------------|----------|--------|--------|--------|--------|---------|--------|------------|----------------|
| ACCESS         9.10         9.10         8.95         9.05         (00.5)         (07.1)         355         15.5(7.160         11.313.0.53.0           ARIDON         1.12         1.15         1.12         1.15         0.00         2.68         49         3.845.01         4.663.057.97           AIRTELARR         851.80         851.80         851.80         851.80         851.80         851.80         851.80         851.80         851.80         851.80         851.80         851.80         851.80         851.80         851.80         851.80         851.80         851.80         851.80         851.80         851.80         851.80         851.80         851.80         851.80         851.80         851.81         851.21         2.47.73.82.40         2.47.73.82.40           BCGGKA         11.33         11.33         11.33         11.33         11.33         11.33         11.33         11.33         11.33         11.33         11.33         11.33         11.33         11.33         11.33         11.33         11.33         11.33         11.33         11.33         11.33         11.33         11.33         11.33         11.33         11.33         11.33         11.33         11.33         11.33         11.33                                                                                                                                                        | ABCTRANS       | 0.35     | 0.35   | 0.34   | 0.34   | (0.01) | (2.86)  | 13     | 1,762,972  | 604,442.41     |
| AFRIPRUD         7         7         6.95         (0.05)         (0.71)         S8         66.226         44.66.42.08           AIRTC         1.15         1.15         0.13         0.28         4.99         3,843.501         4,406.462.08           ARTELAFRI         851.80         851.80         851.80         80.00         0.00         10         12,225,939         247,723.082.40           BERGER         8.05         8.05         8.05         0.00         0.00         10         131,995         15,77,142.90           BUACCMENT         80.00         79.90         7.00         7.00         0.00         10         149,622         2,910,887.152           CARDUNY         9.00         9.00         9.00         0.00         0.00         10         149,622         2,910,887.155           CARENTON [BLS]         1.44         1.33         1.89         1.93         0.00         0.00         1         245,883         57,761.92           CHARAM         0.21         0.22         0.22         0.00         0.00         1         245,883         57,861.92           CHARTON [BLS]         1.02         1.02         1.02         0.00         0.00         1         245,883                                                                                                                                                                                                            | ACADEMY        | 0.30     | 0.30   | 0.30   | 0.30   | 0.00   | 0.00    | 2      | 33,000     | 9,570.00       |
| AIRCO         1.12         1.15         1.12         1.15         1.15         0.03         2.68         49         3.843.501         4.406.462.08           ARDOVA         17.95         19.70         19.50         17.5         9.75         410         12.825.939         2247.723.082.40           BERGER         8.05         8.05         8.05         8.05         0.00         0.00         10         31.995         1.607.142.30           BETAGLAS         55.40         55.40         55.40         0.00         0.00         10.643         34.947.95           BUACEMENT         80.00         79.90         9.00         9.00         0.00         10         11.92         2.243.347.95           CAP         20         20         20.00         0.00         0.00         14         1.942         2.91.068.15           CAVERTON [BLS]         1.02         1.02         1.02         1.02         0.00         0.00         7         8.92.52         10.026.24           CHAMPION [BLS]         1.02         1.02         1.00         0.00         1         1         2.25           CHELC         0.31         0.34         0.34         0.03         0.00         1 <t< td=""><td>ACCESS</td><td>9.10</td><td>9.10</td><td>8.95</td><td>9.05</td><td>(0.05)</td><td>(0.55)</td><td>355</td><td>15,674,160</td><td>141,319,053.50</td></t<>                                                       | ACCESS         | 9.10     | 9.10   | 8.95   | 9.05   | (0.05) | (0.55)  | 355    | 15,674,160 | 141,319,053.50 |
| AIRTELARIN         B51.80         B51.80         B51.80         B51.80         B51.80         B51.80         B51.80         B51.80         B50         D,70         D,75         D,70         D,73         D,70         D,71         D,73         D,71         D,73         D,74         D,74         D,75         D,76         D,70         D,70 <thd,70< th=""> <thd,< td=""><td>AFRIPRUD</td><td>7</td><td>7</td><td>6.95</td><td>6.95</td><td>(0.05)</td><td>(0.71)</td><td>58</td><td>663,226</td><td>4,630,957.97</td></thd,<></thd,70<> | AFRIPRUD       | 7        | 7      | 6.95   | 6.95   | (0.05) | (0.71)  | 58     | 663,226    | 4,630,957.97   |
| ARDOVA         17.95         19.70         19.50         17.75         9.75         410         12.825,939         247,723,082.40           BERAGER         8.05         8.05         8.05         8.05         0.00         0.00         19         51,149         31,274.70           BETAGLAS         55.40         55.40         55.40         0.00         0.00         10         31,995         1.607,142.90           BOCGAS         11.39         11.39         11.39         0.00         0.00         10         12.85         672,883         655,485,181.10           CAP         20         20         20         0.00         0.00         0.00         19         149,622         2.91,087.15           CAP         10.2         1.02         1.02         0.00         0.00         11         2.52,251.00         0.00         11         2.52,251.00         0.00         11         2.26,251.01         0.00         0.00         14         1.25,251.20         0.00         0.00         14.95,883         53,51.01         0.00         0.00         14.25,843.21,51.01         0.00         14.94,551.20         0.00,51.21,816,51.20         0.00,51.21,816,51.20         0.00,51.21,816,82,51.20         0.00,51.21,816,82         0.00,51.21,816                                                                                                                                                 | AIICO          | 1.12     | 1.15   | 1.12   | 1.15   | 0.03   | 2.68    | 49     | 3,843,501  | 4,406,462.08   |
| BERGER         8.05         8.05         8.05         8.05         0.00         0.00         9         51,149         312,74.70           BOCGAS         11.39         11.39         11.39         0.00         0.00         28         872,33         65,84,518.10           CADBURY         9.00         9.00         9.00         0.00         0.00         19         194,622         2,910,887.15           CAP         20         20         20         20.00         0.00         0.00         19         149,622         2,910,887.15           CAVERTON [BLS]         1.84         1.93         0.09         4.89         32         1.679,683         3,213,657.50           CHAMIS         0.23         0.23         0.23         0.00         0.00         1         245,835         5,769.52           CHAMIS         0.23         0.23         0.23         0.00         0.00         1         245,835         5,769.52           CHAMIS         0.23         0.23         0.22         0.00         10         64,077         345,512.01           CHAMIS         0.30         0.30         0.00         0.00         15         128,164         25,69.99           CONOL                                                                                                                                                                                                                                   | AIRTELAFRI     | 851.80   | 851.80 | 851.80 | 851.80 | 0.00   | 0.00    | 41     | 9,945      | 7,669,995.20   |
| BETACIAS         55.40         55.40         55.40         55.40         50.00         100         100         11.99         1.607,142.90           BOCGAS         11.39         11.39         11.39         11.39         10.00         0.00         28         152.23         2.673,847.95           CABURY         9.00         9.00         9.00         0.00         0.00         0.00         30         100,643         941,918.55           CAVERTON [BLS]         1.44         1.93         1.99         1.93         0.09         4.89         32         1,679,683         3,213,675.50           CHAMPION [BLS]         1.42         1.02         1.02         1.02         0.00         0.00         1         1         2.26           CHELARAM         2.31         2.31         0.30         0.00         1.00         1.607,743,879.50         1.0026.24         1.022,84         1.012,85         5.65.90         1.022,84         0.03         9.68         7         881,085         2.86.90         1.0026,84         2.85,947.90         2.00         1.00         1.607,145,51.91         1.23,164         2.569,479.00         2.000         1.60         1.45,327.66         2.00         5.01         1.95,2         1.195,64.33,25,16.0                                                                                                                                                          | ARDOVA         | 17.95    | 19.70  | 19.50  | 19.70  | 1.75   | 9.75    | 410    | 12,825,939 | 247,723,082.40 |
| BOCGAS         11.39         11.39         11.39         0.00         0.00         28         196,123         2.453,847.95           CADBURY         9.00         9.00         9.00         9.00         0.00         0.00         30         100,643         941,918.55           CAP         20         20         20         0.00         0.00         19         149,622         2.910,87.15           CAVENTON [BLS]         1.02         1.02         1.02         0.00         0.00         11         245,833         57,96.19           CHAMS         0.23         0.23         0.23         0.03         0.00         11         1         22,85.83           CHPIC         0.31         0.34         0.34         0.30         0.00         10         64,077         345,512.01           CONNIL         21         21         21.00         0.00         0.00         15         128,164         2,569,479.00           CONNIL         21         22         0.22         0.21         1.23         128,164         2,458,41.04           CUNTVILLE         0.23         0.22         0.24         0.00         10         14,42,84         1442,841.14           CUNTVILLE                                                                                                                                                                                                                                    | BERGER         | 8.05     | 8.05   | 8.05   | 8.05   | 0.00   | 0.00    | 9      | 51,149     | 381,274.70     |
| BUACCMENT         80.00         99.90         74.00         99.90         (0.10)         (0.12)         85         872,583         65,845,318.10           CADBURY         9.00         9.00         9.00         0.00         0.00         100,643         941,918.55           CAVERTON [BLS]         1.44         1.93         1.93         0.09         4.89         32         1.679,683         3,213,675.05           CHAMPION [BLS]         1.24         1.02         1.02         0.00         0.00         1         1         2.26           CHAMPION [BLS]         0.31         0.34         0.32         0.00         0.00         1         1         2.26           CHELLARAM         2.51         2.51         0.00         0.00         1.5         1.28,164         2.569,479.00           CONNIL         2.1         2.1         2.1         2.10         0.00         0.00         1.5         1.28,164         2.569,479.00           CONNERST         0.62         0.62         0.02         1.43.31         1.43,327,66         2.43,313.11.70           DAARCOMM         0.30         0.30         0.30         0.30         0.30         0.30         1.55         2.01.55         2.01.55.2 <td>BETAGLAS</td> <td>55.40</td> <td>55.40</td> <td>55.40</td> <td>55.40</td> <td>0.00</td> <td>0.00</td> <td>10</td> <td>31,995</td> <td>1,607,142.90</td>                                           | BETAGLAS       | 55.40    | 55.40  | 55.40  | 55.40  | 0.00   | 0.00    | 10     | 31,995     | 1,607,142.90   |
| CADBURY         9.00         9.00         9.00         9.00         0.00         0.00         100,643         944,913.653           CAVERTON [BLS]         1.84         1.93         1.89         0.09         4.89         32         1.679,663         3,213,657.50           CHAMPION [BLS]         1.02         1.02         1.02         0.00         0.00         11         245,883         57,961.92           CHELLARAM         2.51         2.51         2.51         0.00         0.00         11         245,883         57,961.92           CHIELC         0.31         0.34         0.34         0.34         0.34         0.34         0.68         7         881.085         228,568.90           CURASING         5.70         5.70         5.70         0.00         0.00         15         1128,164         2,456,479.00           CONNIC         21         21         21         202         0.02         (3.23)         18         3,597,400         2,196,628.00           COUNTVILLE         0.23         0.22         0.22         0.01         14,7349         442,611.5           CUTX         2.16         2.20         2.20         0.20         0.00         14         6,000 <td>BOCGAS</td> <td>11.39</td> <td>11.39</td> <td>11.39</td> <td>11.39</td> <td>0.00</td> <td>0.00</td> <td>28</td> <td>196,123</td> <td>2,453,847.95</td>                                                     | BOCGAS         | 11.39    | 11.39  | 11.39  | 11.39  | 0.00   | 0.00    | 28     | 196,123    | 2,453,847.95   |
| CAP         20         20         200         0.00         0.00         19         149,622         2,010,87.15           CAVERTON [BLS]         1.02         1.02         1.02         0.02         0.00         0.00         7         8,952         10,025.24           CHAMPION [BLS]         1.02         1.02         1.02         0.00         0.00         1         1.25.83         5.79.61.92           CHELLARAM         0.31         0.34         0.34         0.34         0.03         9.68         7         881,085         298,568.90           CILEASING         5.70         5.70         5.70         0.00         0.00         10         64,077         345,512.01           CONDIL         21         21         21.00         0.00         0.00         13         3,597,400         2,196,623.00           COURTVILLE         0.23         0.22         0.22         0.02         13.23         34         1,114,268         2,428,011.04           DANGCEM         225         230         0.25         230.00         5.00         2.21         143         1,544,991         343,303,011.70           DANGSUGAR         19.35         19.65         19.50         0.30         1.55<                                                                                                                                                                                                             | BUACEMENT      | 80.00    | 79.90  | 74.00  | 79.90  | (0.10) | (0.12)  | 85     | 872,583    | 65,845,318.10  |
| CAVERTON [BLS]         1.84         1.93         1.93         0.09         4.89         32         1.679.683         5,213.657.50           CHAMPION [BLS]         1.02         1.02         1.02         0.00         0.00         1         245,883         5,7961.92           CHELLARAM         2.51         2.51         2.51         0.01         0.00         1         1         245,883         57,961.92           CHIELLARAM         2.51         2.51         0.50         0.00         0.00         1         1         245,883         57,965.92           CLIEASING         5.70         5.70         5.70         0.00         0.00         15         128,164         2,569,479.00           CONNERST         0.62         0.59         0.60         (0.02)         (3,23)         18         3,597,400         2,196,628.00           CUSTODIN         5.85         5.85         5.85         5.85         0.00         0.01         11         74,849         442,681.15           CUTX         2.16         2.20         2.20         0.22         1.03         1.55         18         4,303.01.170           DANCEM         2.25         2.30         2.25         2.30.0         5.00 <td>CADBURY</td> <td>9.00</td> <td>9.00</td> <td>9.00</td> <td>9.00</td> <td>0.00</td> <td>0.00</td> <td>30</td> <td>100,643</td> <td>941,918.55</td>                                                          | CADBURY        | 9.00     | 9.00   | 9.00   | 9.00   | 0.00   | 0.00    | 30     | 100,643    | 941,918.55     |
| CHAMPION[BLS]         1.02         1.02         1.02         0.00         0.00         7         8.952         1.0.026.24           CHAMS         0.23         0.23         0.23         0.03         0.00         1         1         245.883         57.961.92           CHELLARAM         2.51         2.51         2.51         2.51         0.00         0.00         1         1         2.26           CHPLC         0.31         0.34         0.34         0.34         0.03         9.68         7         881.085         295.568.90           CONNENT         0.62         0.62         0.59         0.60         0.00         10         64.077         345.512.01           CONNENT         0.62         0.52         0.22         0.22         0.021         (3.23)         18         3.597.400         2.96628.00           CUTIX         2.16         2.20         2.20         0.04         1.85         34         1.114.268         2.426.01.04           DANGCEM         225         230         0.25         0.00         1.00         1.66.00         1.66.00         1.66.00         1.66.00         1.66.00         1.620.00         0.00         1.64.991         343.30.301.70                                                                                                                                                                                                                   | CAP            | 20       | 20     | 20     | 20.00  | 0.00   | 0.00    | 19     | 149,622    | 2,910,887.15   |
| CHAMS         0.23         0.23         0.23         0.02         11         245,883         57,961.92           CHELLARAM         2.51         2.51         2.51         0.00         0.00         1         1         226           CHPLC         0.31         0.34         0.34         0.34         0.34         0.34         0.34         0.34         0.34         0.34         0.34         0.34         0.34         0.34         0.34         0.34         0.34         0.34         0.34         0.34         0.34         0.34         0.34         0.34         0.34         0.34         0.34         0.34         0.34         0.34         0.34         0.34         0.34         0.34         0.34         0.36         0.30         0.30         0.30         0.30         0.30         0.30         0.30         0.30         0.30         0.30         0.30         0.30         0.30         0.30         0.30         0.30         0.30         0.30         0.30         0.30         0.30         0.30         0.30         0.30         0.30         0.30         0.30         0.30         0.30         0.30         0.30         0.30         0.30         0.30         0.30         0.30 <td< td=""><td>CAVERTON [BLS]</td><td>1.84</td><td>1.93</td><td>1.89</td><td>1.93</td><td>0.09</td><td>4.89</td><td>32</td><td>1,679,683</td><td>3,213,657.50</td></td<>                                | CAVERTON [BLS] | 1.84     | 1.93   | 1.89   | 1.93   | 0.09   | 4.89    | 32     | 1,679,683  | 3,213,657.50   |
| CHELLARAM         2.51         2.51         2.51         0.00         0.00         1         1         2.26           CHIPLC         0.31         0.34         0.34         0.03         9.68         7         881,085         2298,568.90           CLEASING         5.70         5.70         5.70         0.00         0.00         10         64,077         345,512.01           CONNEIX         2.1         2.1         2.1         2.10         0.00         1.5         128,164         2,569,479.00           CONNEIX         0.23         0.22         0.22         0.021         (4.35)         5         2,019,355         445,327.66           CUSTODIAN         5.85         5.85         5.85         0.00         0.00         1         7,849         442,681.15           DANGCEM         125         130         0.30         0.30         0.00         1.0         1,62.00         1,620.00           DANGCEM         1335         19.65         19.50         19.65         0.30         1.55         189         4,190,896         82,096,561.30           DEAPCAP [DWL]         0.21         0.21         0.20         0.26         0.075         1864,991         33,30,301.70                                                                                                                                                                                                                     | CHAMPION [BLS] | 1.02     | 1.02   | 1.02   | 1.02   | 0.00   | 0.00    | 7      | 8,952      | 10,026.24      |
| CHIPLC         0.31         0.34         0.34         0.03         9.68         7         881,085         298,588.90           CILEASING         5.70         5.70         5.70         0.00         0.00         10         64,077         345,512.01           CONOIL         21         21         21         21         0.00         0.00         15         128,164         2,569,479.00           CONRENST         0.62         0.62         0.22         0.021         (3.23)         18         3,597.400         2,196,55         445,327.66           CUSTODIAN         5.85         5.85         5.05         0.00         0.00         11         74,849         442,681.15           CUTK         2.16         2.20         2.22         0.04         1.85         34         1,114,268         2,428,011.04           DAARCOMM         0.30         0.30         0.30         0.30         1.55         19,491         343,30,011.70           DAARCOMM         0.21         0.21         0.21         0.21         0.21         0.21         0.21         0.21         0.21         0.21         0.21         0.21         0.21         0.21         0.26         5.50         6.50         0.0                                                                                                                                                                                                              | CHAMS          | 0.23     | 0.23   | 0.23   | 0.23   | 0.00   | 0.00    | 11     | 245,883    | 57,961.92      |
| CILEASING         5.70         5.70         5.70         5.70         5.70         0.00         0.00         10         64,077         345,512.01           CONOIL         21         21         21         21         21         0.00         0.00         15         128,164         2,569,479.00           CONRENT         0.62         0.52         0.22         (0.02)         (3.23)         18         3,597,400         2,196,528.00           COURTVILLE         0.23         0.22         0.22         (0.01)         (4.35)         5         2,019,355         445,327.66           CUTIX         2.16         2.20         2.20         2.20         0.00         11         74,849         442,681.15           CUTIX         2.16         2.20         2.20         5.00         0.00         4         6,000         1,620.00           DANGETM         2.25         230         0.25         230.00         5.00         1,53         189         4,190,896         82,096,561.30           DEAPCAP [DWL]         0.21         0.21         0.20         0.00         16         149,775         76,788.62.51           ETI         6.50         6.50         6.50         0.00         <                                                                                                                                                                                                                  | CHELLARAM      | 2.51     | 2.51   | 2.51   | 2.51   | 0.00   | 0.00    | 1      | 1          | 2.26           |
| CONOIL         21         21         21         21.00         0.00         15         128,164         2,569,479,00           CORNERST         0.62         0.59         0.60         (0.02)         (3.23)         18         3,597,400         2,196,628.00           COURTVILE         0.23         0.22         0.22         (0.22)         (0.22)         (0.22)         (0.22)         (0.22)         (0.22)         (0.22)         (0.22)         (0.22)         (0.21)         (4.35)         54         (1.3,23)         55         (2.9,3),355         445,327.66           CUTIX         2.16         2.20         2.20         0.04         1.85         34         1,114,268         2,428,011.04           DAARCOMM         0.30         0.30         0.30         0.30         0.30         1.55         189         4,190,896         8,2096,561.30           DEAPCAP [DWL]         0.21         0.20         0.20         (0.01)         (4.76)         7         1,564,941         385,568.61           ETT         6.50         6.50         6.50         0.00         0.00         84         4,094,064         2,638,606.15           FBNH         7.40         7.45         7.35         7.40         0.00<                                                                                                                                                                                            | CHIPLC         | 0.31     | 0.34   | 0.34   | 0.34   | 0.03   | 9.68    | 7      | 881,085    | 298,568.90     |
| CORNERST         0.62         0.62         0.59         0.60         (0.02)         (3.23)         18         3,597,400         2,196,628.00           COURTVILLE         0.23         0.22         0.22         (0.01)         (4.35)         5         2,019,355         445,327.66           CUSTODIAN         5.85         5.85         0.00         0.00         11         74,849         442,681.15           CUTIX         2.16         2.20         2.20         0.04         1.85         34         1,114,268         2,428,011.04           DARGECM         225         230         0.25         230.00         5.00         2.22         143         1,544,991         343,303,011.70           DANGSUGAR         19.35         19.65         19.50         19.55         0.30         1.576         7         196,941         365,68.61           ETERNA         5.28         5.28         5.28         0.00         0.00         84         4,094,064         2,638,606.15           FBNH         7.40         7.45         7.35         7.40         0.00         87         6,479,584         2.084,207.36           FLOURMILL         2.745         2.74         2.740         0.015         3.137 <td>CILEASING</td> <td>5.70</td> <td>5.70</td> <td>5.70</td> <td>5.70</td> <td>0.00</td> <td>0.00</td> <td>10</td> <td>64,077</td> <td>345,512.01</td>                                                 | CILEASING      | 5.70     | 5.70   | 5.70   | 5.70   | 0.00   | 0.00    | 10     | 64,077     | 345,512.01     |
| COURVILLE         0.23         0.22         0.22         0.01         (4.35)         5         2,019,355         445,327.66           CUSTODIAN         5.85         5.85         5.85         5.85         0.00         0.00         11         74,849         442,681.15           CUTX         2.16         2.20         2.20         0.04         1.85         34         1,142,68         2,428,011.04           DAARCOMM         0.30         0.30         0.30         0.30         0.00         4         6,000         1,620.00           DANGSUGAR         19.35         19.65         19.50         19.65         0.30         1.55         189         4,190.896         82.096,561.30           DEARCAP [DWL]         0.21         0.20         0.20         0.00         16         149,775         767,886.25           ETI         6.50         6.50         6.00         0.00         84         4,940.46         26,638,606.15           FBNH         7.40         7.45         7.35         7.40         0.00         0.00         84         4,942,613,860.51           FIDSON         4.45         4.60         4.55         4.60         0.05         3.37         33         774,976 <td>CONOIL</td> <td>21</td> <td>21</td> <td>21</td> <td>21.00</td> <td>0.00</td> <td>0.00</td> <td>15</td> <td>128,164</td> <td>2,569,479.00</td>                                                               | CONOIL         | 21       | 21     | 21     | 21.00  | 0.00   | 0.00    | 15     | 128,164    | 2,569,479.00   |
| CUSTODIAN5.855.855.855.855.850.000.001174,849442,681.15CUTIX2.162.202.202.200.041.85341,114,2682,428,011.04DAARCOMM0.300.300.300.300.000.0046,0001,620.00DANGCEM225230225230.005.002.221431,544,991343,303,011.70DANGSUGAR19.3519.6519.5019.650.301.551894,190,89682,096,561.30DEAPCAP [DVL]0.210.210.20(0.01)(4,76)71,964,941396,568.61ETERNA5.285.285.285.000.00844,094,06426,638,606.15FBNH7.407.457.757.400.000.00876,497,58420,814,207.36FIDELITYBK2.682.702.672.700.020.7518523,610,52163,413,277.81FIDOCOA (RST]0.707.690.680.68(0.02)(2.86543,577.2992,444,039.76FLOURMILL27.4527.5027.427.40(0.05)(0.18)731,270,38134,845,767.75FTNCOCOA (RST]0.707.677.077.070.000.003150,000568,00.00GUANANTH3.28532.8532.5018.600.100.5470941,13417,588,859.05HONYFLOUR1.2<                                                                                                                                                                                                                                                                                                                                                                                                                                                                                                                                                                                                                                                     | CORNERST       | 0.62     | 0.62   | 0.59   | 0.60   | (0.02) | (3.23)  | 18     | 3,597,400  | 2,196,628.00   |
| CUTIX2.162.202.202.200.041.85341,114,2682,428,011.04DAARCOMM0.300.300.300.000.0046,0001,620.00DANGEM2252230225230.005.002.221431,544,991333,30,11.70DANGEM19.3519.6519.5019.650.301.551894,190,89682,096,561.30DEAPCAP [DVL]0.210.210.20(0.01)(4.76)71,964,941396,568.61ETIRNA5.285.285.285.000.00844,094,06426,638,606.15FBNH7.407.457.357.400.000.00844,094,06426,638,606.15FDNH7.407.457.757.700.020.7518523,610,52163,413,277.81FIDSON4.454.604.554.600.153.3733774,9763,491,809,74FIOCUMMILL27.4527.527.427.40(0.05)(0.18)731,270,38134,845,767.75FINCOCOA [ST]0.700.680.68(0.02)(2.86)543,577.2992,444,039.76GLAXOSMITH7.207.207.200.000.003150,000568,000.00GUARANTY32.8532.8532.5032.50(1.07)3689,763,269318,254,576.40GUINNESS18.5018.601.100.5470941,134                                                                                                                                                                                                                                                                                                                                                                                                                                                                                                                                                                                                                                                          | COURTVILLE     | 0.23     | 0.22   | 0.22   | 0.22   | (0.01) | (4.35)  | 5      | 2,019,355  | 445,327.66     |
| DAARCOMM         0.30         0.30         0.30         0.30         0.00         4         6,000         1,620.00           DANGGEM         225         230         225         230.00         5.00         2.22         143         1,544,991         343,303,011.70           DANGSUGAR         19.35         19.65         19.65         19.65         0.30         1.55         189         4,190,896         82,096,561.30           DEAPCAP [DWL]         0.21         0.21         0.20         (0.01)         (4.76)         7         1,964,941         396,568.61           ETT         6.50         6.50         6.50         0.00         0.00         84         4,094,064         26,638,606.15           FBNH         7.40         7.45         7.35         7.40         0.00         0.00         87         6,497,584         20.814,207.36           FIDELITYBK         2.68         2.70         2.67         2.70         0.02         0.75         135         23,610,521         63,413,277.81           FIDSON         4.45         4.60         4.55         4.60         0.15         3.37         33         774,976         3,491,809.74           FUORMILL         2.745         2.7.5 <td>CUSTODIAN</td> <td>5.85</td> <td>5.85</td> <td>5.85</td> <td>5.85</td> <td>0.00</td> <td>0.00</td> <td>11</td> <td>74,849</td> <td>442,681.15</td>                                                 | CUSTODIAN      | 5.85     | 5.85   | 5.85   | 5.85   | 0.00   | 0.00    | 11     | 74,849     | 442,681.15     |
| DANGCEM225230225230.005.002.221431,544,991343,303,011.70DANGSUGAR19.3519.6519.5019.650.301.551894,190,89682,096,561.30DEAPCAP [DWL]0.210.210.200.20(0.01)(4.76)71.964,941396,568.61ETERNA5.285.285.285.280.000.0016149,775767,886.25ETI6.506.506.506.500.000.0023117,787,587131,658,440.95FCMB3.183.303.173.180.000.00876,497,58420,814,207.36FIDELITYBK2.682.702.672.700.020.7518523,610,52163,413,277.81FLOURMILL27.4527.527.427.40(0.05)(0.18)731,270,38134,457,67.75FTNCOCOA [RST]0.700.690.680.68(0.02)(2.86)543,577,2992,444,039.76GUARANTY3.2853.2.5032.50(0.35)(1.07)3689,763,269318,254,576.40GUINNESS18.5018.6018.600.100.5470941,13417,558,859.05HONYFLOUR1.21.21.200.000.0041652,9724,571,327.54JAZBANK0.730.707.077.070.000.0041652,9724,571,327.54JAZBANK0.730.73<                                                                                                                                                                                                                                                                                                                                                                                                                                                                                                                                                                                                                                            | CUTIX          | 2.16     | 2.20   | 2.20   | 2.20   | 0.04   | 1.85    | 34     | 1,114,268  | 2,428,011.04   |
| DANGSUGAR19.3519.6519.5019.650.301.551894,190,89682,096,561.30DEAPCAP [DVVL]0.210.200.00(0.01)(4.76)71,964,941396,568.61ETERNA5.285.285.280.000.0016149,775767,886.25ETI6.506.506.506.500.00844,094,06426,638,606.15FBNH7.407.457.357.400.000.00876,497,58420,814,207.36FIDEUITYBK2.682.702.700.020.7518523,610,52163,413,277.81FIDSON4.454.604.554.600.153.3733774,9763,491,809.74FLOURMILL27.4527.527.427.40(0.05)(0.18)731,270,38134,845,767.75FTNCOCOA [RST]0.700.690.680.68(0.02)(2.86)543,577,2992,444,039.76GLAXOSMITH7.207.207.200.000.0021160,6141,109,684.90GSPECPLC4.194.194.190.000.003150,000568,000.00GUARANTY32.8532.8532.5032.50(0.35)(1.07)3689,763,269318,254,576.40GUINNESS18.5018.600.100.0041964,8531,158,120.36145,123,27.81JAZBANK0.730.737.077.077.070.0                                                                                                                                                                                                                                                                                                                                                                                                                                                                                                                                                                                                                                            | DAARCOMM       | 0.30     | 0.30   | 0.30   | 0.30   | 0.00   | 0.00    | 4      | 6,000      | 1,620.00       |
| DEAPCAP [DWL]0.210.210.200.20(0.01)(4.76)71,964,941396,568.61ETENNA5.285.285.285.280.000.0016149,775767,886.25ETI6.506.506.500.000.0023177,875131,658,440.95FCMB3.183.303.173.180.000.0023177,875131,658,440.95FCMB3.183.303.173.180.000.00876,497,58420,814,207.36FIDELIYBK2.682.702.672.700.020.7518523,610,52163,413,277.81FLOURMILL27.4527.527.427.40(0.05)(0.18)731,270,38134,845,767.75FTNCOCOA [RST]0.700.690.680.68(0.02)(2.86)543,577,2992,444,039.76GLAXOSMITH7.207.207.207.200.000.003150,000568,000.00GUARANTY32.8532.8532.5032.50(0.35)(1.07)3689,763,269318,254,576.40GUINNESS18.5018.6018.5018.600.100.5470941,13417,558,859.05HONYFLOUR1.21.21.200.000.004164,8531,158,120.36IKEJAHOTEL1.201.201.200.000.004164,8531,158,120.36JAPAULGOLD1.061.161.16 </td <td>DANGCEM</td> <td>225</td> <td>230</td> <td>225</td> <td>230.00</td> <td>5.00</td> <td>2.22</td> <td>143</td> <td>1,544,991</td> <td>343,303,011.70</td>                                                                                                                                                                                                                                                                                                                                                                                                                                                                                      | DANGCEM        | 225      | 230    | 225    | 230.00 | 5.00   | 2.22    | 143    | 1,544,991  | 343,303,011.70 |
| ETERNA5.285.285.285.280.000.0016149,775767,886.25ETI6.506.506.500.000.00844,094,06426,638,606.15FBNH7.407.457.357.400.000.0023117,787,587131,658,440.95FCMB3.183.303.173.180.000.0023117,787,587131,658,440.95FIDELITYBK2.682.702.672.700.020.7518523,610,52163,413,277.81FIDSON4.454.604.554.600.153.3733774,9763,491,809.74FLOURMILL27.452.752.7427.40(0.05)(0.18)731,270,38134,845,767.75FTNCOCOA [RST]0.700.690.686.68(0.02)(2.86)543,577,292,444,039.76GLAXOSMITH7.207.207.200.000.003150,000568,00.00GUARANTY32.8532.8532.5032.50(0.35)(1.07)3689,763,269318,254,576.40GUINNESS18.5018.5018.5018.600.100.5470941,13417,558,859.05HONYFLOUR1.21.21.200.000.0041964,8531,158,120.36IKEJAHOTEL1.201.201.000.004165,2724,571,327.54JAZBANK0.730.777.077.070.00 <t< td=""><td>DANGSUGAR</td><td>19.35</td><td>19.65</td><td>19.50</td><td>19.65</td><td>0.30</td><td>1.55</td><td>189</td><td>4,190,896</td><td>82,096,561.30</td></t<>                                                                                                                                                                                                                                                                                                                                                                                                                                                                                    | DANGSUGAR      | 19.35    | 19.65  | 19.50  | 19.65  | 0.30   | 1.55    | 189    | 4,190,896  | 82,096,561.30  |
| ETI6.506.506.506.500.000.00844,094,06426,638,606.15FBNH7.407.457.357.400.000.0023117,787,587131,658,440.95FCMB3.183.303.173.180.000.00876,497,58420,814,207.36FIDELITYBK2.682.702.672.700.020.7518523,610,52163,413,277.81FIDSON4.454.604.554.600.153.3733774,9763,491,809.74FLOURMILL27.4527.527.427.40(0.05)(0.18)731,270,38134,845,767.75FTNCOCOA [RST]0.700.690.680.68(0.02)(2.86)543,577,2992,444,039.76GLAXOSMITH7.207.207.200.000.0021160,6141,109,684.90GSPECPLC4.194.194.190.000.003150,000568,000.00GUARANTY32.8532.8532.5032.50(1.07)3689,763,269318,254,576.40GUINNESS18.5018.6018.600.100.5470941,13417,558,859.05HONYFLOUR1.21.21.221.200.000.0041664,8531,158,120.36IKEJAHOTEL1.201.201.000.0041652,9724,571,327.54JAZBANK0.730.730.680.730.000.00<                                                                                                                                                                                                                                                                                                                                                                                                                                                                                                                                                                                                                                                          | DEAPCAP [DWL]  | 0.21     | 0.21   | 0.20   | 0.20   | (0.01) | (4.76)  | 7      | 1,964,941  | 396,568.61     |
| FBNH7.407.457.357.400.000.0023117,787,587131,658,440.95FCMB3.183.303.173.180.000.00876,497,58420,814,207.36FIDELITYBK2.682.702.672.700.020.7518523,610,52163,413,277.81FIDSON4.454.604.554.600.153.3733774,9763,491,809.74FLOURMILL27.4527.527.427.40(0.05)(0.18)731,270,38134,845,767.75FTNCOCOA [RST]0.700.690.680.68(0.02)(2.86)543,577,2992,444,039.76GLAXOSMITH7.207.207.200.000.0021160,6141,109,684.90GJARANTY32.8532.8532.5032.50(0.35)(1.07)3689,763,269318,254,576.40GUINNESS18.5018.6018.5018.600.100.5470941,13417,558,859.05HONYFLOUR1.21.21.200.000.0041964,8531,158,120.36INTBREW [BLS]7.077.077.070.000.0041652,9724,571,327.54JAZBANK0.730.730.680.730.000.0041652,9724,571,327.54JAZBANK0.730.710.770.000.0041652,9724,571,327.54JAZBANK0.730.510.510                                                                                                                                                                                                                                                                                                                                                                                                                                                                                                                                                                                                                                                     | ETERNA         | 5.28     | 5.28   | 5.28   | 5.28   | 0.00   | 0.00    | 16     | 149,775    |                |
| FCMB3.183.303.173.180.000.00876,497,58420,814,207.36FIDELITYBK2.682.702.672.700.020.7518523,610,52163,413,277.81FIDSON4.454.604.554.600.153.3733774,9763,491,809.74FLOURMILL27.4527.527.427.40(0.05)(0.18)731,270,38134,845,767.75FTNCCOCA [RST]0.700.690.680.68(0.02)(2.86)543,577.2992,444,037.76GLAXOSMITH7.207.207.207.200.000.0021160,6141,109,684.90GSPECPLC4.194.194.190.000.003150,000568,000.00GUARANTY32.8532.8532.5032.50(0.35)(1.07)3689,763,269318,254,576.40GUINNESS18.5018.6018.5018.600.100.5470941,13417,558,859.05HONYFLOUR1.21.21.200.000.0041964,8531,158,120.36IKEJAHOTEL1.201.201.200.000.0041652,9724,571,327.54JAZBANK0.730.730.767.077.000.00453,338,9962,366,671.41JAPAULGOLD1.061.161.161.160.109.436629,348,20234,043,914.32JBERGER17.9017.70 <t< td=""><td>ETI</td><td>6.50</td><td>6.50</td><td>6.50</td><td>6.50</td><td>0.00</td><td>0.00</td><td>84</td><td></td><td>26,638,606.15</td></t<>                                                                                                                                                                                                                                                                                                                                                                                                                                                                                               | ETI            | 6.50     | 6.50   | 6.50   | 6.50   | 0.00   | 0.00    | 84     |            | 26,638,606.15  |
| FIDELITYBK2.682.702.672.700.020.7518523,610,52163,413,277.81FIDSON4.454.604.554.600.153.3733774,9763,491,809.74FLOURMILL27.4527.527.427.40(0.05)(0.18)731,270,38134,845,767.75FTNCOCOA [RST]0.700.690.680.68(0.02)(2.86)543,577,2992,444,039.76GLAXOSMITH7.207.207.207.200.000.0021160,6141,109,684.90GSPECPLC4.194.194.190.000.003150,000568,000.00GUARANTY32.8532.8532.5032.50(0.35)(1.07)3689,763,269318,254,576.40GUINNESS18.5018.6018.5018.600.100.5470941,13417,558,859.05HONYFLOUR1.21.21.21.200.000.0014,2005,040.00INTBREW [BLS]7.077.077.070.000.0041652,9724,571,327.54JAIZBANK0.730.730.680.730.000.00453,338,9962,366,671.41JAPAULGOLD1.061.161.161.160.109.436629,348,20234,043,914.32JBERGER17.9017.7017.7017.70(0.20)(1.12)60919,12716,346,937.45JOHNHOLT0.51 <td>FBNH</td> <td>7.40</td> <td>7.45</td> <td>7.35</td> <td>7.40</td> <td>0.00</td> <td>0.00</td> <td>231</td> <td>17,787,587</td> <td>131,658,440.95</td>                                                                                                                                                                                                                                                                                                                                                                                                                                                                                    | FBNH           | 7.40     | 7.45   | 7.35   | 7.40   | 0.00   | 0.00    | 231    | 17,787,587 | 131,658,440.95 |
| FIDSON4.454.604.554.600.153.3733774,9763,491,809.74FLOURMILL27.4527.527.427.40(0.05)(0.18)731,270,38134,845,767.75FTNCOCOA [RST]0.700.690.680.68(0.02)(2.86)543,577,2992,444,039.76GLAXOSMITH7.207.207.207.200.000.0021160,6141,109,684.90GSPECPLC4.194.194.194.190.000.003150,000568,000.00GUARANTY32.8532.8532.5032.50(0.35)(1.07)3689,763,269318,254,576.40GUINNESS18.5018.6018.5018.600.100.5470941,13417,558,859.05HONYFLOUR1.21.21.201.200.000.0041964,8531,158,120.36IKEJAHOTEL1.201.201.200.000.0041652,9724,571,327.54JAIZBANK0.730.730.680.730.000.00453,338,9962,366,671.41JAPAULGOLD1.061.161.160.169.436629,348,20234,043,914.32JBERGER17.9017.7017.7017.70(0.20)(1.12)60919,12716,346,997.45JOHNHOLT0.510.510.510.000.00310,0805,337.60LASACO0.360.390.35                                                                                                                                                                                                                                                                                                                                                                                                                                                                                                                                                                                                                                                     | FCMB           | 3.18     | 3.30   | 3.17   | 3.18   | 0.00   | 0.00    | 87     | 6,497,584  | 20,814,207.36  |
| FLOURMILL27.4527.527.427.40(0.05)(0.18)731,270,38134,845,767.75FTNCOCOA [RST]0.700.690.680.68(0.02)(2.86)543,577,2992,444,039.76GLAXOSMITH7.207.207.207.200.000.0021160,6141,109,684.90GSPECPLC4.194.194.190.000.003150,000568,000.00GUARANTY32.8532.8532.5032.50(0.35)(1.07)3689,763,269318,254,576.40GUINNESS18.5018.6018.5018.600.100.5470941,13417,558,859.05HONYFLOUR1.21.21.200.000.0041964,8531,158,120.36IKEJAHOTEL1.201.201.200.000.0041652,9724,571,327.54JAIZBANK0.730.730.680.730.000.00453,338,9962,366,671.41JAPAULGOLD1.061.161.161.160.109.436629,348,20234,043,914.32JBERGER17.9017.7017.70(0.20)(1.12)60919,12716,346,997.45JOHNHOLT0.510.510.510.510.000.00310,0805,337.60LEARNAFRCA1110.000.0021,3509045.0LIVESTOCK1.811.991.871.950.147.7                                                                                                                                                                                                                                                                                                                                                                                                                                                                                                                                                                                                                                                              | FIDELITYBK     | 2.68     | 2.70   | 2.67   | 2.70   | 0.02   | 0.75    | 185    | 23,610,521 | 63,413,277.81  |
| FTNCOCOA [RST]0.700.690.680.68(0.02)(2.86)543,577,2992,444,039.76GLAXOSMITH7.207.207.207.200.000.0021160,6141,109,684.90GSPECPLC4.194.194.194.190.000.003150,000568,000.00GUARANTY32.8532.8532.5032.50(0.35)(1.07)3689,763,269318,254,576.40GUINNESS18.5018.6018.5018.600.100.5470941,13417,558,859.05HONYFLOUR1.21.21.201.200.000.0041964,8531,158,120.36IKEJAHOTEL1.201.201.201.200.000.0041652,9724,571,327.54JAIZBANK0.730.730.680.730.000.0041652,9724,571,327.54JAZBANK0.730.730.680.730.000.00453,338,9962,366,671.41JAPAULGOLD1.061.161.161.160.109.436629,348,20234,043,914.32JBERGER17.9017.7017.7017.70(0.20)(1.12)60919,12716,346,997.45JOHNHOLT0.510.510.510.510.000.00310,0805,337.60LASACO0.360.390.350.390.038.335822,080,5718,500,978.67LEARNAFRCA <td>FIDSON</td> <td>4.45</td> <td>4.60</td> <td>4.55</td> <td>4.60</td> <td>0.15</td> <td>3.37</td> <td>33</td> <td></td> <td>3,491,809.74</td>                                                                                                                                                                                                                                                                                                                                                                                                                                                                                                         | FIDSON         | 4.45     | 4.60   | 4.55   | 4.60   | 0.15   | 3.37    | 33     |            | 3,491,809.74   |
| GLAXOSMITH7.207.207.207.207.200.000.0021160,6141,109,684.90GSPECPLC4.194.194.194.190.000.003150,000568,000.00GUARANTY32.8532.8532.5032.50(0.35)(1.07)3689,763,269318,254,576.40GUINNESS18.5018.6018.5018.600.100.5470941,13417,558,859.05HONYFLOUR1.21.21.201.200.000.0041964,8531,158,120.36IKEJAHOTEL1.201.201.201.200.000.0041652,9724,571,327.54JAIZBANK0.730.730.680.730.000.00453,338,9962,366,671.41JAPAULGOLD1.061.161.160.109.436629,348,20234,043,914.32JBERGER17.9017.7017.7017.70(0.20)(1.12)60919,12716,346,997.45JOHNHOLT0.510.510.510.510.00310,0805,337.60LASACO0.360.390.350.390.038.335822,080,5718,500,978.67LEARNAFRCA111.000.000.0021,350904.50LINKASSURE0.610.610.610.000.0021,350904.50LIVESTOCK1.811.991.871.950.147                                                                                                                                                                                                                                                                                                                                                                                                                                                                                                                                                                                                                                                                                | FLOURMILL      | 27.45    | 27.5   | 27.4   | 27.40  | (0.05) | (0.18)  | 73     | 1,270,381  | 34,845,767.75  |
| GSPECPLC4.194.194.194.190.000.003150,000568,000.00GUARANTY32.8532.8532.5032.50(0.35)(1.07)3689,763,269318,254,576.40GUINNESS18.5018.6018.5018.600.100.5470941,13417,558,859.05HONYFLOUR1.21.21.21.200.000.0041964,8531,158,120.36IKEJAHOTEL1.201.201.201.200.000.0041652,9724,571,327.54JAIZBANK0.730.730.680.730.000.00453,338,9962,366,671.41JAZBANK0.730.730.680.730.000.00453,338,9962,366,671.41JAPAULGOLD1.061.161.161.160.109.436629,348,20234,043,914.32JBERGER17.9017.7017.70(0.20)(1.12)60919,12716,346,997.45JOHNHOLT0.510.510.510.038.335822,080,5718,500,978.67LEARNAFRCA111.000.000.0021,350904.50LINKASSURE0.610.610.610.000.0021,350904.50LINKASSURE1.151.261.161.260.119.5715249,508,03259,128,938.35MAYBAKER3.593.853.783.850.267.2                                                                                                                                                                                                                                                                                                                                                                                                                                                                                                                                                                                                                                                                       | FTNCOCOA [RST] | 0.70     | 0.69   | 0.68   | 0.68   | (0.02) | (2.86)  | 54     | 3,577,299  | 2,444,039.76   |
| GUARANTY32.8532.8532.5032.50(0.35)(1.07)3689,763,269318,254,576.40GUINNESS18.5018.6018.5018.600.100.5470941,13417,558,859.05HONYFLOUR1.21.21.21.200.000.0041964,8531,158,120.36IKEJAHOTEL1.201.201.201.200.000.0014,2005,040.00INTBREW [BLS]7.077.077.077.070.000.0041652,9724,571,327.54JAIZBANK0.730.730.680.730.000.00453,338,9962,366,671.41JAPAULGOLD1.061.161.160.109.436629,348,20234,043,914.32JBERGER17.9017.7017.7017.70(0.20)(1.12)60919,12716,346,997.45JOHNHOLT0.510.510.510.000.00310,0805,337.60LASACO0.360.390.350.390.038.335822,080,5718,500,978.67LEARNAFRCA111.000.000.0021,350904.50LIVESTOCK1.811.991.871.950.147.73844,536,1638,895,724.71MANSARD1.151.261.161.260.119.5715249,508,03259,128,938.35MAYBAKER3.593.853.783.850.2                                                                                                                                                                                                                                                                                                                                                                                                                                                                                                                                                                                                                                                                       | GLAXOSMITH     | 7.20     | 7.20   | 7.20   | 7.20   | 0.00   | 0.00    | 21     | 160,614    | 1,109,684.90   |
| GUINNESS18.5018.6018.6018.600.100.5470941,13417,558,859.05HONYFLOUR1.21.21.21.200.000.0041964,8531,158,120.36IKEJAHOTEL1.201.201.201.200.000.0014,2005,040.00INTBREW [BLS]7.077.077.077.070.000.0041652,9724,571,327.54JAIZBANK0.730.730.680.730.000.00453,338,9962,366,671.41JAPAULGOLD1.061.161.161.160.109.436629,348,20234,043,914.32JBERGER17.9017.7017.7017.70(0.20)(1.12)60919,12716,346,997.45JOHNHOLT0.510.510.510.510.000.00310,0805,337.60LASACO0.360.390.350.390.038.335822,080,5718,500,978.67LEARNAFRCA111.000.000.0021,350904.50LIVESTOCK1.811.991.871.950.147.73844,536,1638,895,724.71MANSARD1.151.261.161.260.119.5715249,508,03259,128,938.35MAYBAKER3.593.853.783.850.267.24481,532,0815,832,642.60                                                                                                                                                                                                                                                                                                                                                                                                                                                                                                                                                                                                                                                                                                     | GSPECPLC       | 4.19     | 4.19   | 4.19   | 4.19   | 0.00   | 0.00    | 3      | 150,000    | 568,000.00     |
| HONYFLOUR1.21.21.21.200.000.0041964,8531,158,120.36IKEJAHOTEL1.201.201.201.200.000.0014,2005,040.00INTBREW [BLS]7.077.077.077.070.000.0041652,9724,571,327.54JAIZBANK0.730.730.680.730.000.00453,338,9962,366,671.41JAPAULGOLD1.061.161.161.160.109.436629,348,20234,043,914.32JBERGER17.9017.7017.70(0.20)(1.12)60919,12716,346,997.45JOHNHOLT0.510.510.510.000.00310,0805,337.60LASACO0.360.390.350.390.038.335822,080,5718,500,978.67LEARNAFRCA111.000.000.0021,350904.50LIVESTOCK1.811.991.871.950.147.73844,536,1638,895,724.71MANSARD1.151.261.161.260.119.5715249,508,03259,128,938.35MAYBAKER3.593.853.783.850.267.24481,532,0815,832,642.60                                                                                                                                                                                                                                                                                                                                                                                                                                                                                                                                                                                                                                                                                                                                                                        |                |          |        |        |        |        | • •     |        |            | , ,            |
| IKEJAHOTEL1.201.201.201.201.200.000.0014,2005,040.00INTBREW [BLS]7.077.077.077.070.000.0041652,9724,571,327.54JAIZBANK0.730.730.680.730.000.00453,338,9962,366,671.41JAPAULGOLD1.061.161.161.160.109.436629,348,20234,043,914.32JBERGER17.9017.7017.70(0.20)(1.12)60919,12716,346,997.45JOHNHOLT0.510.510.510.510.000.00310,0805,337.60LASACO0.360.390.350.390.038.335822,080,5718,500,978.67LEARNAFRCA1110.000.0021,350904.50LIVESTOCK1.811.991.871.950.147.73844,536,1638,895,724.71MANSARD1.151.261.161.260.119.5715249,508,03259,128,938.35MAYBAKER3.593.853.783.850.267.24481,532,0815,832,642.60                                                                                                                                                                                                                                                                                                                                                                                                                                                                                                                                                                                                                                                                                                                                                                                                                      | GUINNESS       |          |        |        | 18.60  | 0.10   |         | 70     | 941,134    |                |
| INTBREW [BLS]7.077.077.077.070.000.0041652,9724,571,327.54JAIZBANK0.730.730.680.730.000.00453,338,9962,366,671.41JAPAULGOLD1.061.161.161.160.109.436629,348,20234,043,914.32JBERGER17.9017.7017.70(0.20)(1.12)60919,12716,346,997.45JOHNHOLT0.510.510.510.000.00310,0805,337.60LASACO0.360.390.350.390.038.335822,080,5718,500,978.67LEARNAFRCA1110.000.00656,54858,739.44LINKASSURE0.610.610.610.000.0021,350904.50LIVESTOCK1.811.991.871.950.147.73844,536,1638,895,724.71MANSARD1.151.261.161.260.119.5715249,508,03259,128,938.35MAYBAKER3.593.853.783.850.267.24481,532,0815,832,642.60                                                                                                                                                                                                                                                                                                                                                                                                                                                                                                                                                                                                                                                                                                                                                                                                                                |                |          |        |        |        |        |         | 41     | ,          |                |
| JAIZBANK0.730.730.680.730.000.00453,338,9962,366,671.41JAPAULGOLD1.061.161.161.160.109.436629,348,20234,043,914.32JBERGER17.9017.7017.70(0.20)(1.12)60919,12716,346,997.45JOHNHOLT0.510.510.510.510.00310,0805,337.60LASACO0.360.390.350.390.038.335822,080,5718,500,978.67LEARNAFRCA1110.000.00656,54858,739.44LINKASSURE0.610.610.610.000.0021,350904.50LIVESTOCK1.811.991.871.950.147.73844,536,1638,895,724.71MANSARD1.151.261.161.260.119.5715249,508,03259,128,938.35MAYBAKER3.593.853.783.850.267.24481,532,0815,832,642.60                                                                                                                                                                                                                                                                                                                                                                                                                                                                                                                                                                                                                                                                                                                                                                                                                                                                                          | IKEJAHOTEL     |          |        | 1.20   | 1.20   | 0.00   | 0.00    |        |            | 5,040.00       |
| JAPAULGOLD1.061.161.161.160.109.436629,348,20234,043,914.32JBERGER17.9017.7017.70(0.20)(1.12)60919,12716,346,997.45JOHNHOLT0.510.510.510.510.00310,0805,337.60LASACO0.360.390.350.390.038.335822,080,5718,500,978.67LEARNAFRCA1111.000.000.00656,54858,739.44LINKASSURE0.610.610.610.000.0021,350904.50LIVESTOCK1.811.991.871.950.147.73844,536,1638,895,724.71MANSARD1.151.261.161.260.119.5715249,508,03259,128,938.35MAYBAKER3.593.853.783.850.267.24481,532,0815,832,642.60                                                                                                                                                                                                                                                                                                                                                                                                                                                                                                                                                                                                                                                                                                                                                                                                                                                                                                                                             | INTBREW [BLS]  | 7.07     | 7.07   |        | 7.07   |        | 0.00    |        | 652,972    | 4,571,327.54   |
| JBERGER17.9017.7017.7017.70(0.20)(1.12)60919,12716,346,997.45JOHNHOLT0.510.510.510.510.000.00310,0805,337.60LASACO0.360.390.350.390.038.335822,080,5718,500,978.67LEARNAFRCA1111.000.000.00656,54858,739.44LINKASSURE0.610.610.610.000.0021,350904.50LIVESTOCK1.811.991.871.950.147.73844,536,1638,895,724.71MANSARD1.151.261.161.260.119.5715249,508,03259,128,938.35MAYBAKER3.593.853.783.850.267.24481,532,0815,832,642.60                                                                                                                                                                                                                                                                                                                                                                                                                                                                                                                                                                                                                                                                                                                                                                                                                                                                                                                                                                                               | JAIZBANK       |          |        |        |        |        |         |        | 3,338,996  | 2,366,671.41   |
| JOHNHOLT0.510.510.510.010.00310,0805,337.60LASACO0.360.390.350.390.038.335822,080,5718,500,978.67LEARNAFRCA1111.000.000.00656,54858,739.44LINKASSURE0.610.610.610.000.0021,350904.50LIVESTOCK1.811.991.871.950.147.73844,536,1638,895,724.71MANSARD1.151.261.161.260.119.5715249,508,03259,128,938.35MAYBAKER3.593.853.783.850.267.24481,532,0815,832,642.60                                                                                                                                                                                                                                                                                                                                                                                                                                                                                                                                                                                                                                                                                                                                                                                                                                                                                                                                                                                                                                                                | JAPAULGOLD     | 1.06     | 1.16   | 1.16   | 1.16   |        |         |        | 29,348,202 | 34,043,914.32  |
| LASACO0.360.390.350.390.038.335822,080,5718,500,978.67LEARNAFRCA111.000.000.00656,54858,739.44LINKASSURE0.610.610.610.000.0021,350904.50LIVESTOCK1.811.991.871.950.147.73844,536,1638,895,724.71MANSARD1.151.261.161.260.119.5715249,508,03259,128,938.35MAYBAKER3.593.853.783.850.267.24481,532,0815,832,642.60                                                                                                                                                                                                                                                                                                                                                                                                                                                                                                                                                                                                                                                                                                                                                                                                                                                                                                                                                                                                                                                                                                            | JBERGER        | 17.90    | 17.70  | 17.70  | 17.70  | (0.20) | (1.12)  |        |            |                |
| LEARNAFRCA111.000.000.00656,54858,739.44LINKASSURE0.610.610.610.000.0021,350904.50LIVESTOCK1.811.991.871.950.147.73844,536,1638,895,724.71MANSARD1.151.261.161.260.119.5715249,508,03259,128,938.35MAYBAKER3.593.853.783.850.267.24481,532,0815,832,642.60                                                                                                                                                                                                                                                                                                                                                                                                                                                                                                                                                                                                                                                                                                                                                                                                                                                                                                                                                                                                                                                                                                                                                                  |                |          |        |        | 0.51   |        |         |        |            |                |
| LINKASSURE0.610.610.610.000.0021,350904.50LIVESTOCK1.811.991.871.950.147.73844,536,1638,895,724.71MANSARD1.151.261.161.260.119.5715249,508,03259,128,938.35MAYBAKER3.593.853.783.850.267.24481,532,0815,832,642.60                                                                                                                                                                                                                                                                                                                                                                                                                                                                                                                                                                                                                                                                                                                                                                                                                                                                                                                                                                                                                                                                                                                                                                                                          | LASACO         | 0.36     | 0.39   | 0.35   | 0.39   | 0.03   | 8.33    | 58     | 22,080,571 | 8,500,978.67   |
| LIVESTOCK1.811.991.871.950.147.73844,536,1638,895,724.71MANSARD1.151.261.161.260.119.5715249,508,03259,128,938.35MAYBAKER3.593.853.783.850.267.24481,532,0815,832,642.60                                                                                                                                                                                                                                                                                                                                                                                                                                                                                                                                                                                                                                                                                                                                                                                                                                                                                                                                                                                                                                                                                                                                                                                                                                                    |                |          |        |        | 1.00   |        | 0.00    |        | 56,548     |                |
| MANSARD1.151.261.16 <b>1.26</b> 0.119.5715249,508,03259,128,938.35MAYBAKER3.593.853.78 <b>3.85</b> 0.267.24481,532,0815,832,642.60                                                                                                                                                                                                                                                                                                                                                                                                                                                                                                                                                                                                                                                                                                                                                                                                                                                                                                                                                                                                                                                                                                                                                                                                                                                                                          |                |          |        |        |        |        |         |        |            |                |
| MAYBAKER         3.59         3.85         3.78 <b>3.85</b> 0.26         7.24         48         1,532,081         5,832,642.60                                                                                                                                                                                                                                                                                                                                                                                                                                                                                                                                                                                                                                                                                                                                                                                                                                                                                                                                                                                                                                                                                                                                                                                                                                                                                             | LIVESTOCK      |          |        |        | 1.95   | 0.14   | 7.73    | 84     | 4,536,163  | 8,895,724.71   |
|                                                                                                                                                                                                                                                                                                                                                                                                                                                                                                                                                                                                                                                                                                                                                                                                                                                                                                                                                                                                                                                                                                                                                                                                                                                                                                                                                                                                                             | MANSARD        |          |        |        |        | 0.11   |         |        | 49,508,032 | 59,128,938.35  |
| MBENEFIT         0.30         0.33         0.33         0.03         10.00         16         5,460,207         1,801,868.31                                                                                                                                                                                                                                                                                                                                                                                                                                                                                                                                                                                                                                                                                                                                                                                                                                                                                                                                                                                                                                                                                                                                                                                                                                                                                                |                |          |        |        |        |        |         |        |            |                |
|                                                                                                                                                                                                                                                                                                                                                                                                                                                                                                                                                                                                                                                                                                                                                                                                                                                                                                                                                                                                                                                                                                                                                                                                                                                                                                                                                                                                                             | MBENEFIT       | 0.30     | 0.33   | 0.33   | 0.33   | 0.03   | 10.00   | 16     | 5,460,207  | 1,801,868.31   |